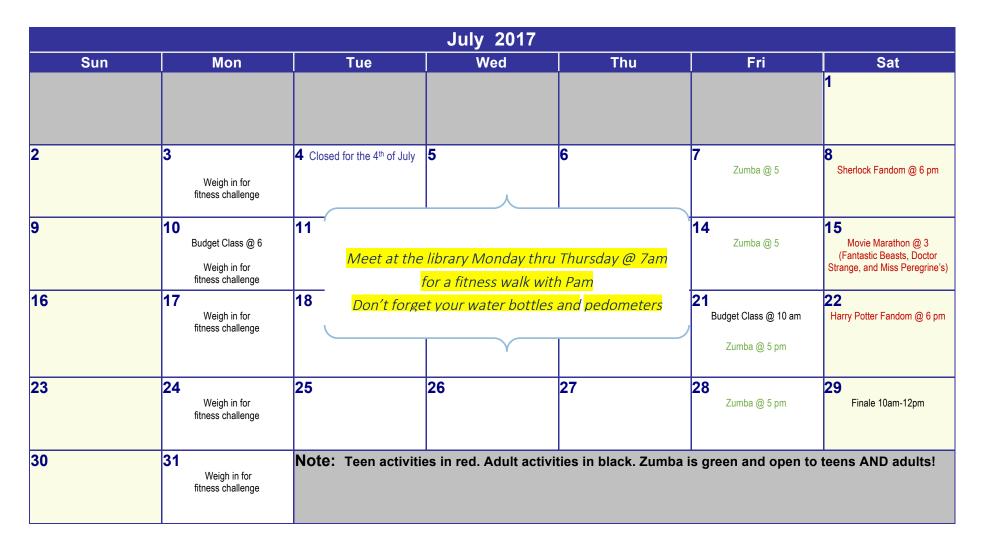

|                                                                                                                                 |     |     | 23<br>Zumba @ 5 pm                                | 24                                                                                                                   |
| 25        | 26<br>Weigh in for<br>fitness challenge                       |                                                                                                                                 | 28  |     | 30<br>Zumba @ 5 pm                                | Note:<br>Teen activities in<br>red. Adult activities<br>in black. Zumba is<br>green and open to<br>teens AND adults! |

## July 2017 CLAY PUBLIC LIBRARY

## TEEN AND ADULT SUMMER READING CALENDAR